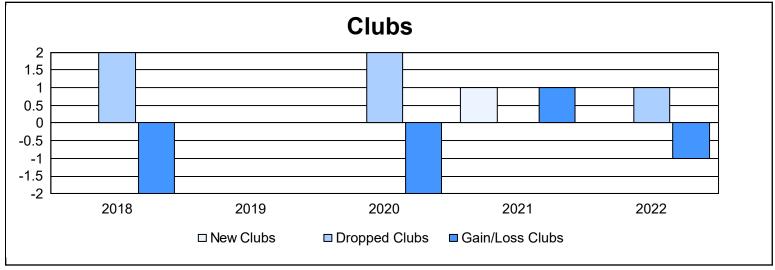

District 39 E As of June 2022 Cumulative

| Year      | New<br>Clubs | Dropped<br>Clubs | Gain/<br>Loss<br>Clubs | New<br>Members | Charter<br>Members | Reinstate<br>Members | Transfer<br>Members | Total<br>Member<br>Added | Total<br>Members<br>Dropped | Gain/<br>Loss<br>Members |
|-----------|--------------|------------------|------------------------|----------------|--------------------|----------------------|---------------------|--------------------------|-----------------------------|--------------------------|
| 2017-2018 | 0            | 2                | -2                     | 44             | 0                  | 2                    | 2                   | 48                       | 84                          | -36                      |
| 2018-2019 | 0            | 0                | 0                      | 30             | 0                  | 8                    | 1                   | 39                       | 85                          | -46                      |
| 2019-2020 | 0            | 2                | -2                     | 14             | 0                  | 1                    | 0                   | 15                       | 44                          | -29                      |
| 2020-2021 | 1            | 0                | 1                      | 16             | 23                 | 4                    | 0                   | 43                       | 46                          | -3                       |
| 2021-2022 | 0            | 1                | -1                     | 28             | 0                  | 1                    | 1                   | 30                       | 61                          | -31                      |
| Average   | 0            | 1                | -1                     | 26             | 5                  | 3                    | 1                   | 35                       | 64                          | -29                      |